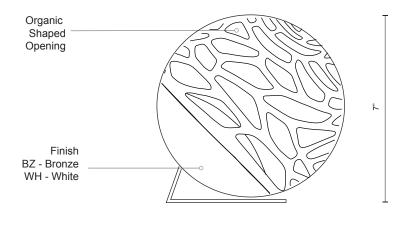

### Sophisticated LED technology meets floor lamp and table with modern simplicity

- Laser cut organic shaped openings that illuminate unique light effect and shadows
- Available in two sizes and two finishes
- Dimmable with ELV dimmer (Not included)
- 120V

TL2507- BZ