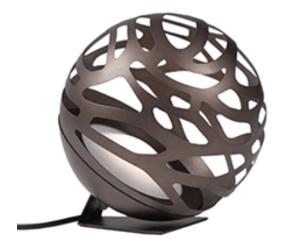

### Sophisticated LED technology meets floor lamp and table with modern simplicity

- Laser cut organic shaped openings that illuminate unique light effect and shadows
- Available in two sizes and two finishes
- Dimmable with ELV dimmer (Not included)
- 120V

TL2507- BZ