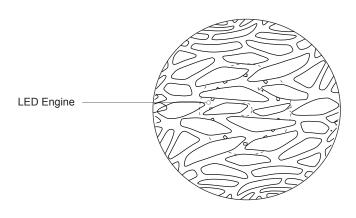

### Sophisticated LED technology meets floor lamp and table with modern simplicity

- Laser cut organic shaped openings that illuminate unique light effect and shadows
- Available in two sizes and two finishes
- Dimmable with ELV dimmer (Not included)
- 120V